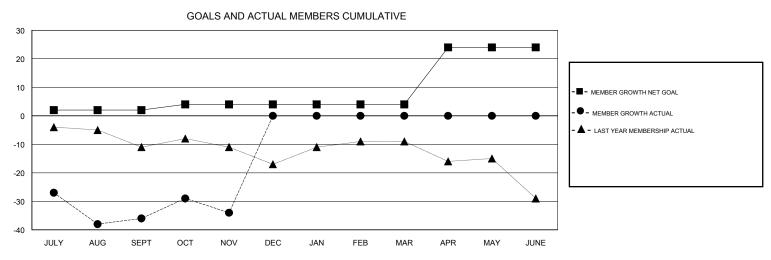

## STEVE ANTON **LOCATION ILLINOIS GMT CA** Clubs Members RESULTS FOR 2017-2018 RESULTS FOR 2017-2018 NEW CLUB GOAL NEW CLUBS DROPPED CLUBS MEMBER GROWTH NET MEMBER GROWTH DROPPED QUARTER QUARTER GOAL ACTUAL MEMBERS ACTUAL (including transfers) 0 0 2 11 45 JULY/AUG/SEPT JULY/AUG/SEPT 0 0 2 16 OCT/NOV/DEC 14 OCT/NOV/DEC 0 0 0 0 0 0 JAN/FEB/MAR JAN/FEB/MAR 0 0 20 0 0 APR/MAY/JUNE APR/MAY/JUNE